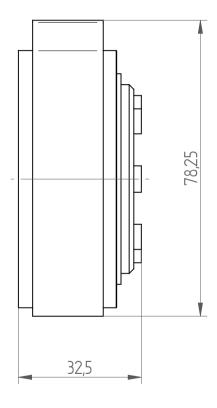

REGO-FIX AG Obermattweg 60 4456 Tenniken / Switzerland

Phone +41 61 976 14 66 Fax +41 61 976 14 14 www.rego-fix.com This is a non controlled copy. All information given herein are subject to change without notice

The information given herein has been carefully checkd and is believed to be correct. REGO-FIX, however, assumes no responsibility or liability for any errors, inaccuracies or omissions that may apper in this drawing

This document is subject to copyright laws. No part of this document may be reproduced or transmitted in any form or any means, electronic or mechanic, for any purpose, without the express written permission of REGO-FIX

Type: RER\_ER40 Part No.: 374000000

Date: 15.11.2013

Scale: 1:1