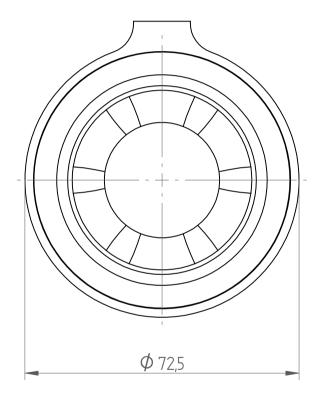

REGO-FIX AG Obermattweg 60 4456 Tenniken / Switzerland

Phone +41 61 976 14 66 Fax +41 61 976 14 14 www.rego-fix.com This is a non controlled copy. All information given herein are subject to change without notice

The information given herein has been carefully checkd and is believed to be correct. REGO-FIX, however, assumes no responsibility or liability for any errors, inaccuracies or omissions that may apper in this drawing

This document is subject to copyright laws. No part of this document may be reproduced or transmitted in any form or any means, electronic or mechanic, for any purpose, without the express written permission of REGO-FIX

Type: RER\_ER40 Part No.: 374000000

Date: 15.11.2013

Scale: 1:1